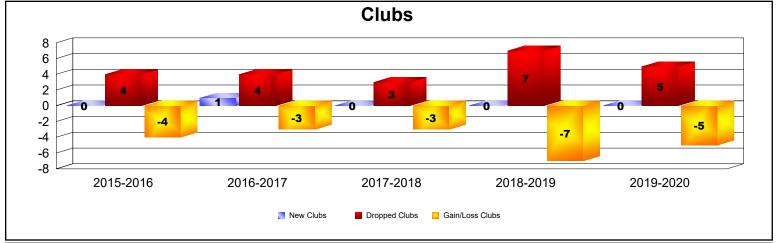

## **Multiple District 3**

| Year      | New<br>Clubs | Dropped<br>Clubs | Gain/<br>Loss<br>Clubs | New<br>Members | Charter<br>Members | Reinstate<br>Members | Transfer<br>Members | Total<br>Member<br>Added | Total<br>Members<br>Dropped | Gain/<br>Loss<br>Members |
|-----------|--------------|------------------|------------------------|----------------|--------------------|----------------------|---------------------|--------------------------|-----------------------------|--------------------------|
| 2015-2016 | 0            | 4                | -4                     | 374            | 1                  | 16                   | 12                  | 403                      | 537                         | -134                     |
| 2016-2017 | 1            | 4                | -3                     | 402            | 23                 | 12                   | 26                  | 463                      | 561                         | -98                      |
| 2017-2018 | 0            | 3                | -3                     | 378            | 10                 | 24                   | 25                  | 437                      | 624                         | -187                     |
| 2018-2019 | 0            | 7                | -7                     | 316            | 0                  | 15                   | 20                  | 351                      | 550                         | -199                     |
| 2019-2020 | 0            | 5                | -5                     | 220            | 2                  | 43                   | 32                  | 297                      | 484                         | -187                     |
| Average   | 0            | 5                | -4                     | 338            | 7                  | 22                   | 23                  | 390                      | 551                         | -161                     |