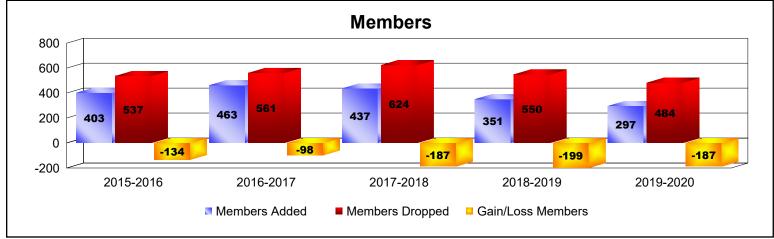

## **Multiple District 3**

| Year      | New<br>Clubs | Dropped<br>Clubs | Gain/<br>Loss<br>Clubs | New<br>Members | Charter<br>Members | Reinstate<br>Members | Transfer<br>Members | Total<br>Member<br>Added | Total<br>Members<br>Dropped | Gain/<br>Loss<br>Members |
|-----------|--------------|------------------|------------------------|----------------|--------------------|----------------------|---------------------|--------------------------|-----------------------------|--------------------------|
| 2015-2016 | 0            | 4                | -4                     | 374            | 1                  | 16                   | 12                  | 403                      | 537                         | -134                     |
| 2016-2017 | 1            | 4                | -3                     | 402            | 23                 | 12                   | 26                  | 463                      | 561                         | -98                      |
| 2017-2018 | 0            | 3                | -3                     | 378            | 10                 | 24                   | 25                  | 437                      | 624                         | -187                     |
| 2018-2019 | 0            | 7                | -7                     | 316            | 0                  | 15                   | 20                  | 351                      | 550                         | -199                     |
| 2019-2020 | 0            | 5                | -5                     | 220            | 2                  | 43                   | 32                  | 297                      | 484                         | -187                     |
| Average   | 0            | 5                | -4                     | 338            | 7                  | 22                   | 23                  | 390                      | 551                         | -161                     |