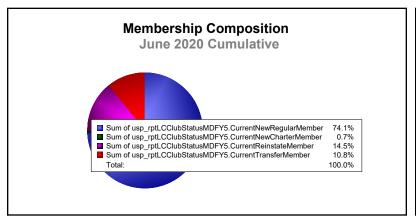

## **Multiple District 3**

| Year      | New<br>Clubs | Dropped<br>Clubs | Gain/<br>Loss<br>Clubs | New<br>Members | Charter<br>Members | Reinstate<br>Members | Transfer<br>Members | Total<br>Member<br>Added | Total<br>Members<br>Dropped | Gain/<br>Loss<br>Members |
|-----------|--------------|------------------|------------------------|----------------|--------------------|----------------------|---------------------|--------------------------|-----------------------------|--------------------------|
| 2015-2016 | 0            | 4                | -4                     | 374            | 1                  | 16                   | 12                  | 403                      | 537                         | -134                     |
| 2016-2017 | 1            | 4                | -3                     | 402            | 23                 | 12                   | 26                  | 463                      | 561                         | -98                      |
| 2017-2018 | 0            | 3                | -3                     | 378            | 10                 | 24                   | 25                  | 437                      | 624                         | -187                     |
| 2018-2019 | 0            | 7                | -7                     | 316            | 0                  | 15                   | 20                  | 351                      | 550                         | -199                     |
| 2019-2020 | 0            | 5                | -5                     | 220            | 2                  | 43                   | 32                  | 297                      | 484                         | -187                     |
| Average   | 0            | 5                | -4                     | 338            | 7                  | 22                   | 23                  | 390                      | 551                         | -161                     |